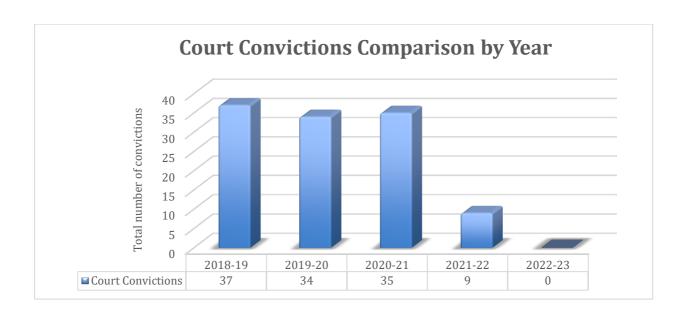

#### **Breakdown - Court Convictions**

| Prosecution offences (Magistrates Court) | Number |
|------------------------------------------|--------|
| Total                                    | 0      |