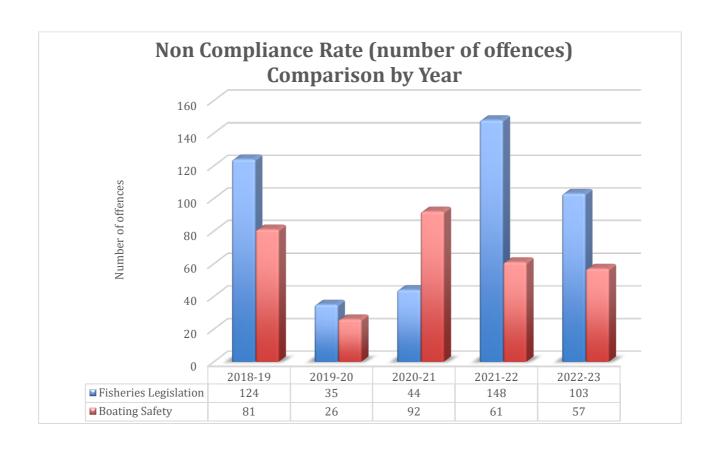

#### **Breakdown – total offences detected**

| <b>T</b>                         | Defendants |               | Offences |               | Value  |               |
|----------------------------------|------------|---------------|----------|---------------|--------|---------------|
| Туре                             | No.        | % of<br>total | No.      | % of<br>total | \$     | % of<br>total |
| Court Convictions                | 0          | 0.0           | 0        | 0.0           | 0      | 0.0           |
| Infringement Notices Fisheries   | 47         | 31.7          | 50       | 31.5          | 19,005 | 34.6          |
| Infringement Notices Boat Safety | 18         | 12.2          | 18       | 11.3          | 3,258  | 5.9           |
| Conditional Cautions Fisheries   | 49         | 33.1          | 52       | 32.7          | 22,444 | 41.0          |
| Conditional Cautions Boat Safety | 34         | 23.0          | 39       | 24.5          | 10,136 | 18.5          |
| Total                            | 148        | 100           | 159      | 100           | 54,843 | 100           |