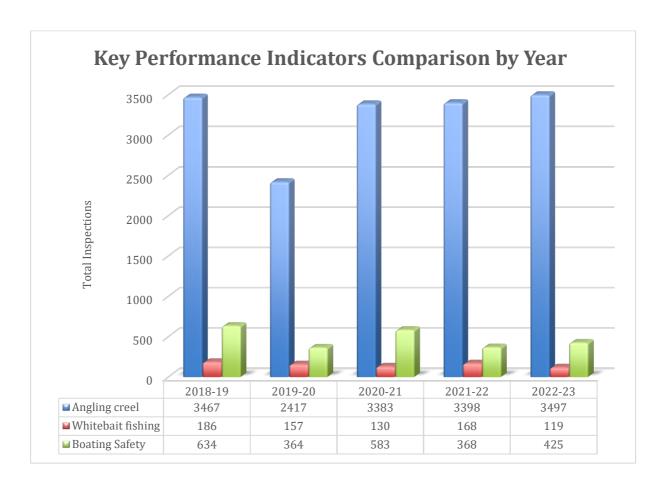

#### **Key Performance Indicators**

| Inspection type   | Total in 2022-23 |  |  |
|-------------------|------------------|--|--|
| Angling creel     | 3 497            |  |  |
| Whitebait fishing | 119              |  |  |
| Boating safety    | 425              |  |  |