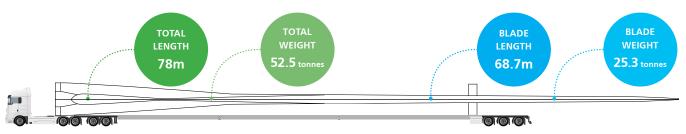

| LOADED TRAILER SPECS   |               |              |               |                    |
|------------------------|---------------|--------------|---------------|--------------------|
| Component (quantity)   | Length<br>(m) | Width<br>(m) | Height<br>(m) | Weight<br>(tonnes) |
| Tower components (240) | 38-52         | 4.4 - 4.8    | 5.3           | 110 - 181          |
| Blades (144)           | 78            | 4.8          | 5.3           | 52.5               |
| Generator (48)         | 40            | 5.3          | 5.2           | 141.5              |
| Nacelle (48)           | 26            | 4.5          | 5.2           | 71.5               |
| Hubs (48)              | 26            | 4.7          | 5.2           | 67.5               |