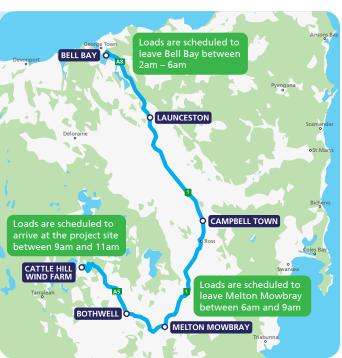

## Route from Port of Bell Bay to the project site

The route follows the Bell Bay Road, East Tamar Highway, Midland Highway, Highlands Lakes Road, Waddamana Road and Bashan Road to the project site.

loads to be delivered

deliveries will occur Monday -Saturday

approx 22 loads will be delivered each week

11 oversizes loads are required per turbine

from Port of Bell Bay to project site

deliveries will continue for approx. 24 weeks